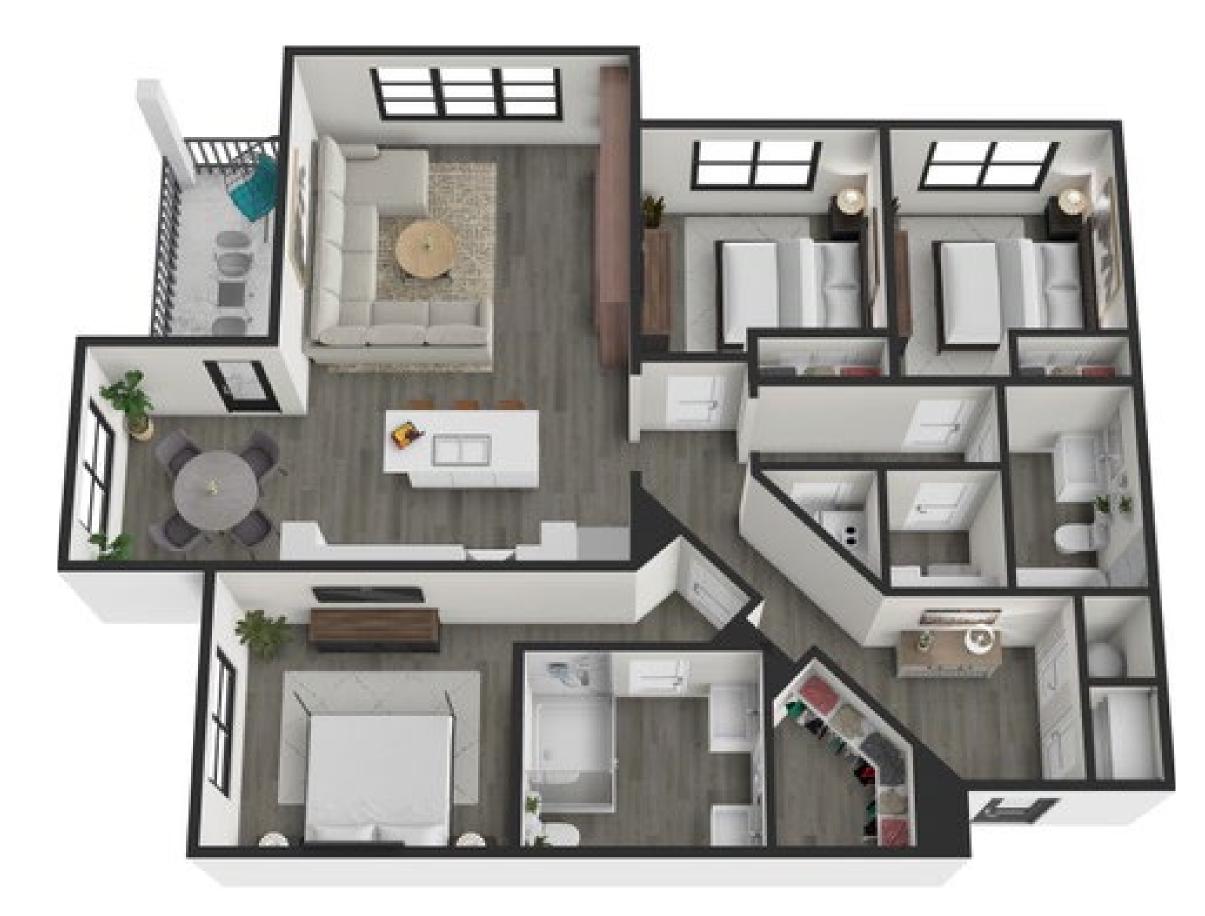

## FLOOR PLANS

## **THREE BEDROOM** 1,580 SF

**NON-PARK & PARK VIEWS** AVAILABLE