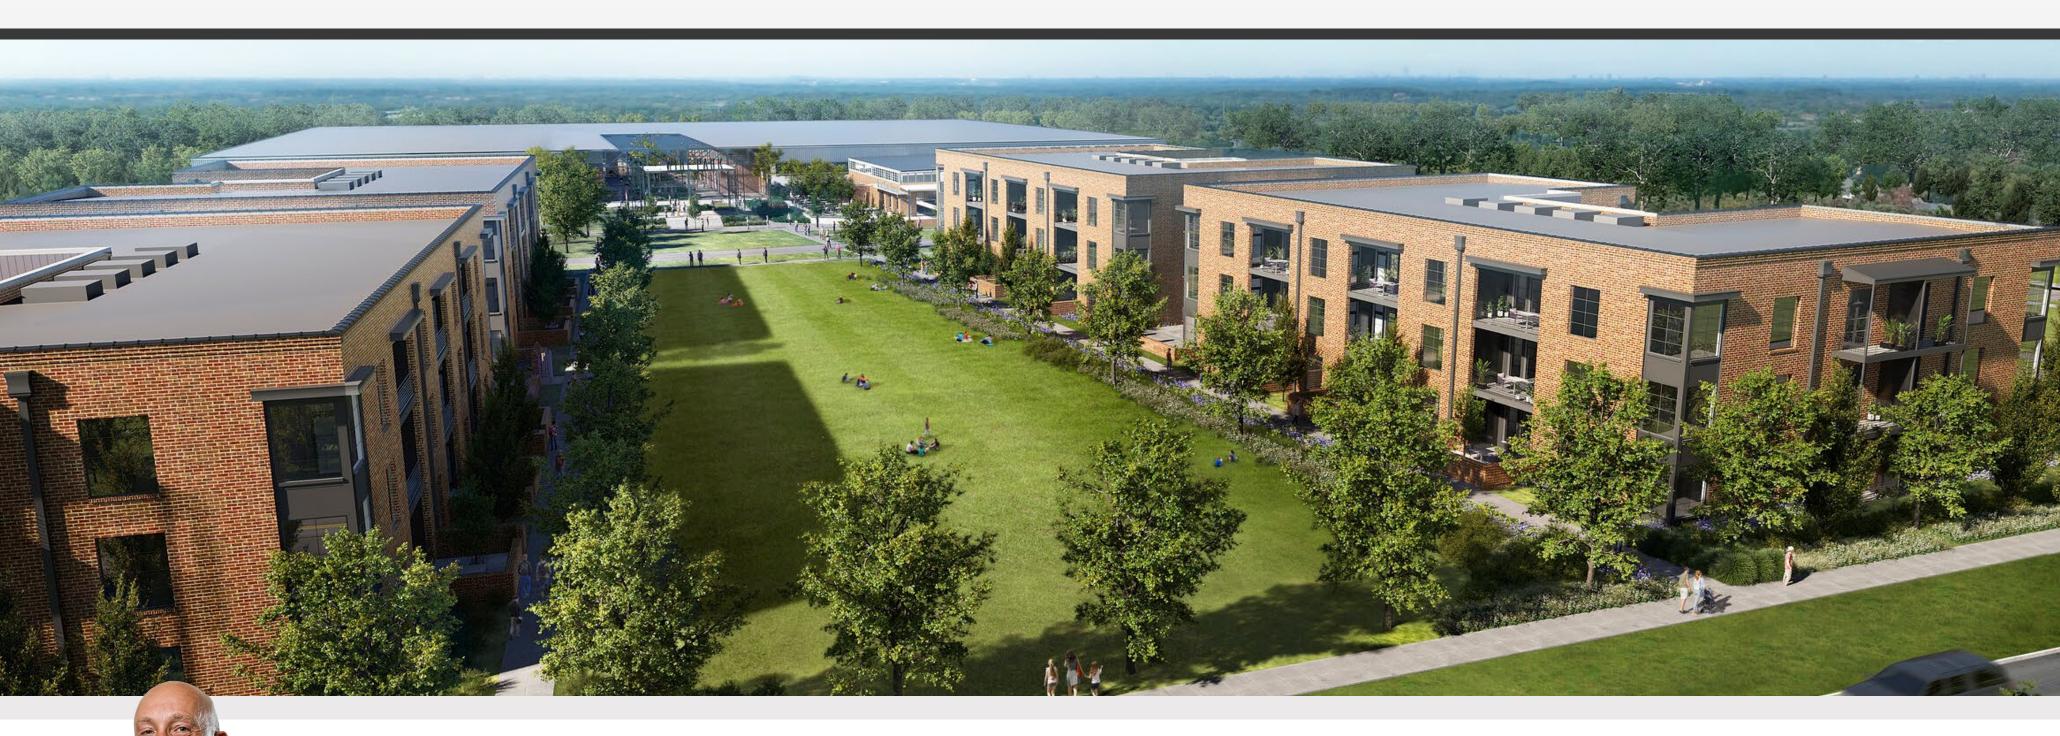

# THE FLATS WHR E PARK

# BUILDINGS C&D: FALL 2024 BUILDINGS A&B: EARLY 2025

# TWO BEDROOM

UNITS \$2,595

#### THREE BEDROOM

NON-PARK VIEW \$2,795

#### THREE BEDROOM PARK VIEW

\$2,995

# LUXURY FEATURES

- 9 Ft Ceilings
- LVP Flooring throughout (French Oak)
- Refrigerator, Microwave, Electric Range
- Ceiling Fans in Bedrooms
- Craftsman Off-White Kitchen Cabinets & Vanities
- White Quartz Countertops
- Backsplash
- Undermount Sink
- Cabinet Kitchen Pantry (3 Bedroom)
- Pantry Closet (2 bedroom)

- Custom Blinds
- Pella® Windows
- Acoustic Floor System
- Covered Patio
- High Speed Internet
- Parcel Room
- Trash & Exterior Pest Control





BROKERED BY







Reign Streiter

706-206-6544

888-959-9461

sales@reignsold.com





**Amy McBride** 678-478-7651

Disclaimer: All information is subject to errors, omissions and subject to change without notice. For marketing purposes only.

## FLOOR PLANS



## **THREE BEDROOM** 1,580 SF

**NON-PARK & PARK VIEWS** AVAILABLE

#### **TWO BEDROOM** 1,220 SF







BROKERED BY





**Reign Streiter** 

706-206-6544

888-959-9461

sales@reignsold.com





**Amy McBride** 678-478-7651

Disclaimer: All information is subject to errors, omissions and subject to change without notice. For marketing purposes only.